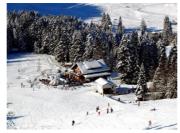

## Winter fun away from the hustle and bustle

After a cable car ride, put on your snowshoes and enjoy the wintry mountain landscape. Listen to the crackling of the snow and enjoy a mulled wine after a guided snowshoe tour. Enjoy a 3-course menu with a mixed salad, a homemade cheese fondue with bread and finally a fine dessert in a cozy mountain restaurant in Central Switzerland. If there is a lack of snow, a winter hike with torches is offered. The ideal combination of team spirit, exercise in nature, fun and a cozy get-together with a Swiss fondue.