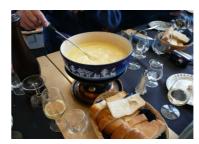

## Winter fun away from the hustle and bustle

After a cable car ride, put on your snowshoes and enjoy the wintry mountain landscape. Listen to the crackling of the snow and enjoy a mulled wine after a guided snowshoe tour. Enjoy a 3-course menu with a mixed salad, a homemade cheese fondue with bread and finally a fine dessert in a cozy mountain restaurant in Central Switzerland. If there is a lack of snow, a winter hike with torches is offered. The ideal combination of team spirit, exercise in nature, fun and a cozy get-together with a Swiss fondue.