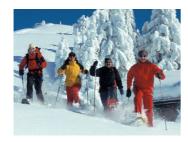

## Winter fun away from the hustle and bustle

After a cable car ride, put on your snowshoes and enjoy the wintry mountain landscape. Listen to the crackling of the snow and enjoy a mulled wine after a guided snowshoe tour. Enjoy a 3-course menu with a mixed salad, a homemade cheese fondue with bread and finally a fine dessert in a cozy mountain restaurant in Central Switzerland. If there is a lack of snow, a winter hike with torches is offered. The ideal combination of team spirit, exercise in nature, fun and a cozy get-together with a Swiss fondue.