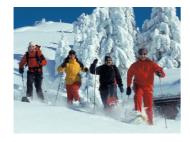

## Winter fun away from the hustle and bustle

After a cable car ride, put on your snowshoes and enjoy the wintry mountain landscape. Listen to the crackling of the snow and enjoy a mulled wine after a guided snowshoe tour. Enjoy a 3-course menu with a mixed salad, a homemade cheese fondue with bread and finally a fine dessert in a cozy mountain restaurant in Central Switzerland. If there is a lack of snow, a winter hike with torches is offered. The ideal combination of team spirit, exercise in nature, fun and a cozy get-together with a Swiss fondue.