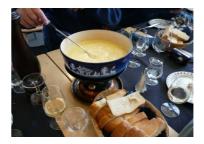

## Winter fun away from the hustle and bustle

After a cable car ride, put on your snowshoes and enjoy the wintry mountain landscape. Listen to the crackling of the snow and enjoy a mulled wine after a guided snowshoe tour. Enjoy a 3-course menu with a mixed salad, a homemade cheese fondue with bread and finally a fine dessert in a cozy mountain restaurant in Central Switzerland. If there is a lack of snow, a winter hike with torches is offered. The ideal combination of team spirit, exercise in nature, fun and a cozy get-together with a Swiss fondue.